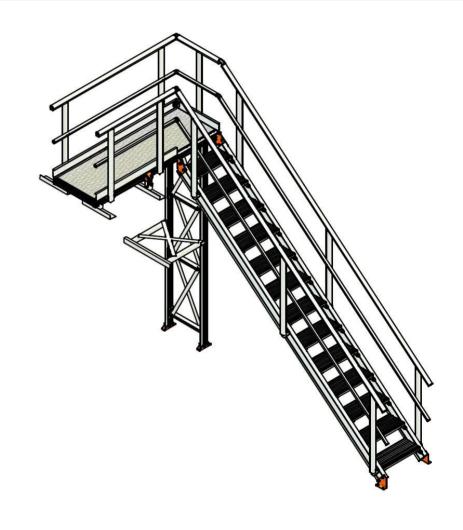

# TECHNICAL DRAWING Stair Only - Straight Exit









### Let's talk

Talk to us today about a total care approach to height safety:



- more information
- o real projects & case studies
- o the latest height safety news, articles and industry updates

# TECHNICAL DRAWING Stair & Platform (No Support)







## Let's talk

Talk to us today about a total care approach to height safety:



- more information
- o real projects & case studies
- o the latest height safety news, articles and industry updates

# TECHNICAL DRAWING Stair & Platform Inline 2 Stage











### Let's talk

Talk to us today about a total care approach to height safety:



- more information
- o real projects & case studies
- o the latest height safety news, articles and industry updates

# **TECHNICAL DRAWING**

Stair & Platform L-Shape 2 Stage Support









## Let's talk

Talk to us today about a total care approach to height safety:



- more information
- o real projects & case studies
- o the latest height safety news, articles and industry updates

# **TECHNICAL DRAWING**

Stair & Platform U-Shape 2 Stage Supp