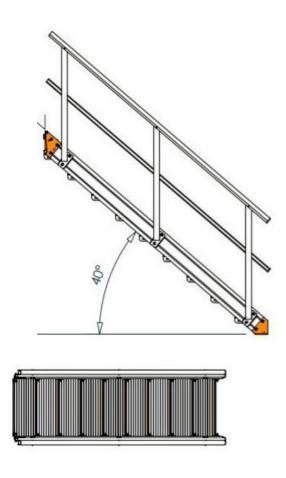

# TECHNICAL DRAWING Stair Only - Straight Exit









### Let's talk

Talk to us today about a total care approach to height safety:



- more information
- o real projects & case studies
- o the latest height safety news, articles and industry updates

# TECHNICAL DRAWING Stair & Platform (No Support)







## Let's talk

Talk to us today about a total care approach to height safety:



- more information
- o real projects & case studies
- o the latest height safety news, articles and industry updates

# TECHNICAL DRAWING Stair & Platform Inline 2 Stage











### Let's talk

Talk to us today about a total care approach to height safety:



- more information
- o real projects & case studies
- o the latest height safety news, articles and industry updates

# **TECHNICAL DRAWING**

Stair & Platform L-Shape 2 Stage Support