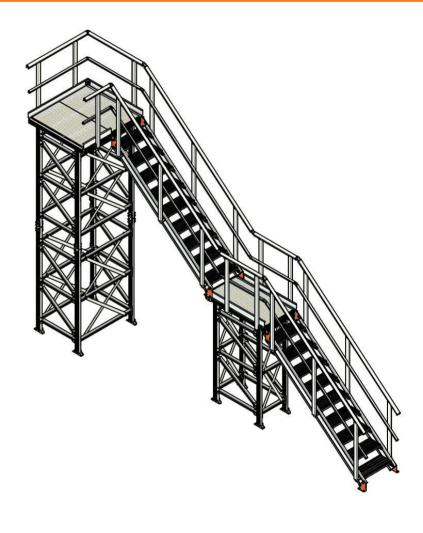

# TECHNICAL DRAWING Stair Only - Straight Exit









### Let's talk

Talk to us today about a total care approach to height safety:



- more information
- o real projects & case studies
- o the latest height safety news, articles and industry updates

# TECHNICAL DRAWING Stair & Platform (No Support)







## Let's talk

Talk to us today about a total care approach to height safety:



- more information
- o real projects & case studies
- o the latest height safety news, articles and industry updates

# TECHNICAL DRAWING Stair & Platform Inline 2 Stage











### Let's talk

Talk to us today about a total care approach to height safety:



- more information
- o real projects & case studies
- o the latest height safety news, articles and industry updates

# **TECHNICAL DRAWING**

Stair & Platform L-Shape 2 Stage Support









## Let's talk

Talk to us today about a total care approach to height safety:



- more information
- o real projects & case studies
- o the latest height safety news, articles and industry updates

# **TECHNICAL DRAWING**

Stair & Platform U-Shape 2 Stage Supported











### Let's talk

Talk to us today about a total care approach to height safety:



- more information
- o real projects & case studies
- o the latest height safety news, articles and industry updates