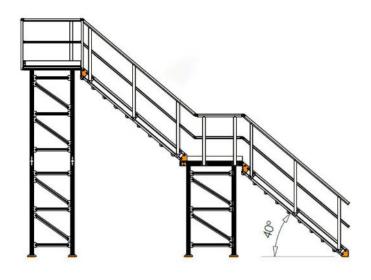

# TECHNICAL DRAWING Stair Only - Straight Exit









### Let's talk

Talk to us today about a total care approach to height safety:



- more information
- o real projects & case studies
- o the latest height safety news, articles and industry updates

# TECHNICAL DRAWING Stair & Platform (No Support)







## Let's talk

Talk to us today about a total care approach to height safety:



- more information
- o real projects & case studies
- o the latest height safety news, articles and industry updates

# TECHNICAL DRAWING Stair & Platform Inline 2 Stage











### Let's talk

Talk to us today about a total care approach to height safety:



- more information
- o real projects & case studies
- o the latest height safety news, articles and industry updates

# **TECHNICAL DRAWING**

Stair & Platform L-Shape 2 Stage Support









## Let's talk

Talk to us today about a total care approach to height safety:



- more information
- o real projects & case studies
- o the latest height safety news, articles and industry updates

# **TECHNICAL DRAWING**

Stair & Platform U-Shape 2 Stage Supported











### Let's talk

Talk to us today about a total care approach to height safety:



- more information
- o real projects & case studies
- o the latest height safety news, articles and industry updates