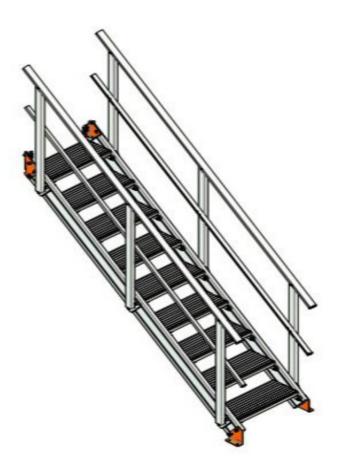

# TECHNICAL DRAWING Stair Only - Straight Exit









### Let's talk

Talk to us today about a total care approach to height safety:



- more information
- o real projects & case studies
- o the latest height safety news, articles and industry updates

# TECHNICAL DRAWING Stair & Platform (No Support)







## Let's talk

Talk to us today about a total care approach to height safety:



- more information
- o real projects & case studies
- o the latest height safety news, articles and industry updates

# TECHNICAL DRAWING Stair & Platform Inline 2 Stage











### Let's talk

Talk to us today about a total care approach to height safety:



- more information
- o real projects & case studies
- o the latest height safety news, articles and industry updates

# **TECHNICAL DRAWING**

Stair & Platform L-Shape 2 Stage Support









## L