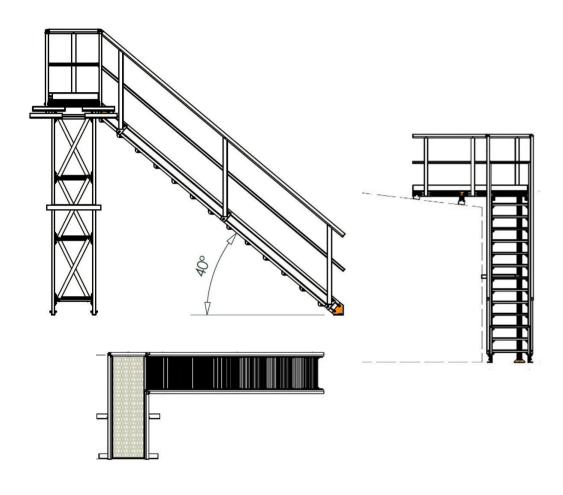

# TECHNICAL DRAWING Stair Only - Straight Exit









### Let's talk

Talk to us today about a total care approach to height safety:



- more information
- o real projects & case studies
- o the latest height safety news, articles and industry updates

# TECHNICAL DRAWING Stair & Platform (No Support)







## Let's talk

Talk to us today about a total care approach to height safety:



- more information
- o real projects & case studies
- o the latest height safety news, articles and industry updates

# TECHNICAL DRAWING Stair & Platform Inline 2 Stage











### Let's talk

Talk to us today about a total care approach to height safety:



- more information
- o real projects & case studies
- o the latest height safety news, articles and industry updates

# **TECHNICAL DRAWING**

Stair & Platform L-Shape 2 Stage Support









## Let's talk

Talk to us today about a total care approach to height safety:



- more information
- o real projects & case studies
- o the latest height safety news, articles and industry updates

# **TECHNICAL DRAWING**

Stair & Platform U-Shape 2 Stage Su