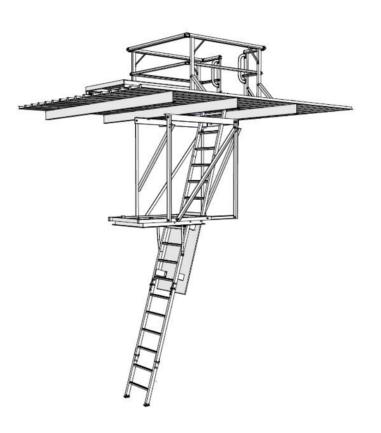

## **TECHNICAL DRAWING**

Fold down ladder with ceiling ladder and hatch guardrail kit

Hatch Guardrail Kit

1000 x 800 Sliding Hatch

Hatch Grabrails