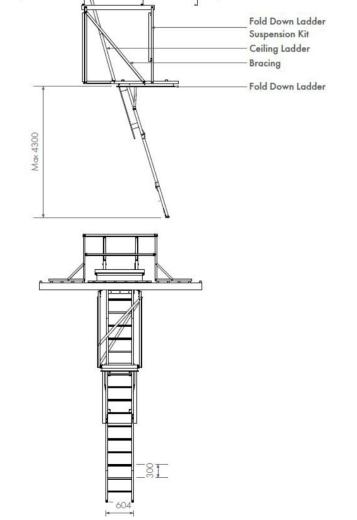

## **DETAILS**

- O Lower rung may vary up to 300mm compared with consecutive rungs
- Fold down ladders do not relate to any specific Australian Standards
- O The ceiling ladder must be installed at 75 degrees
- Fall Protection may be required to protect the operator once in the ceiling area
- O Hatch fall protection and grabrails must be provided
- Installation to be in accordance with manufactures requirements
- O Code LD461 / GW394